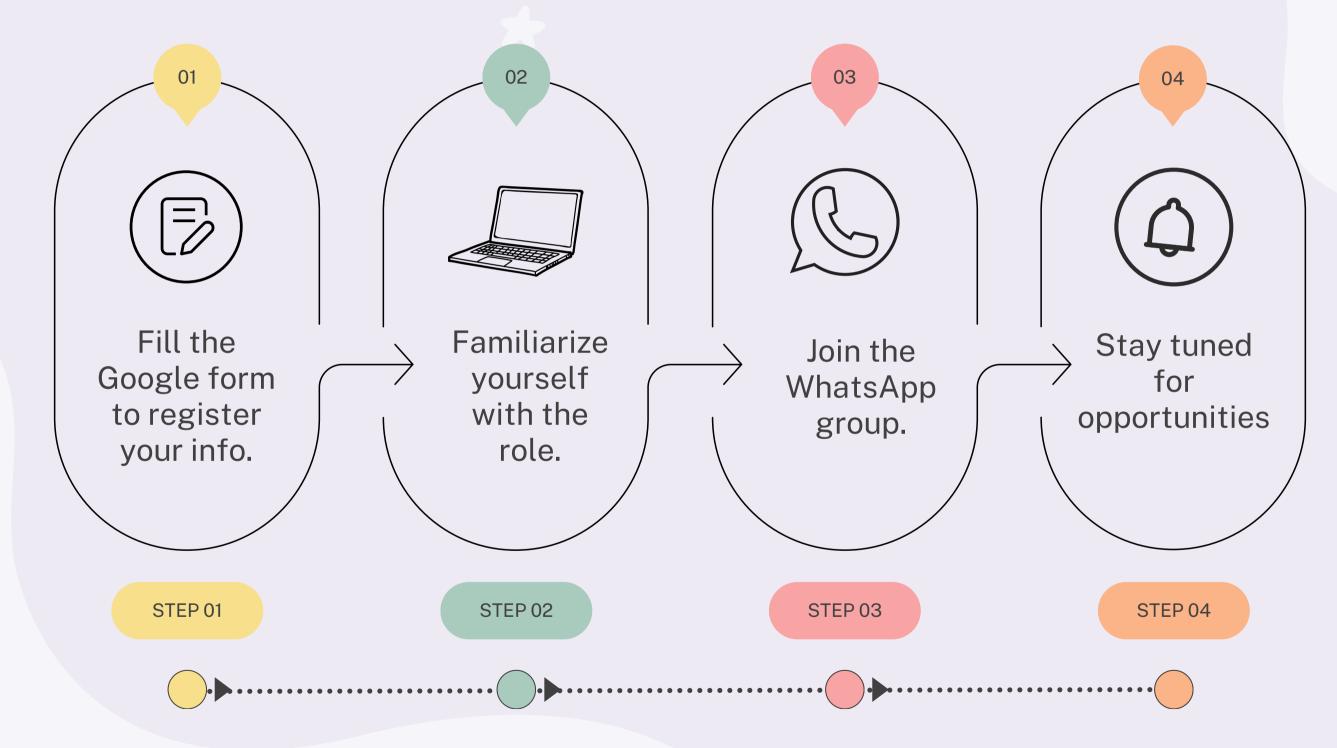

Fill the google form below: <a href="https://forms.gle/kfwvzYxUWQJZKcqn6">https://forms.gle/kfwvzYxUWQJZKcqn6</a>

After filling the form, join our WhatsApp group using the link in the form.